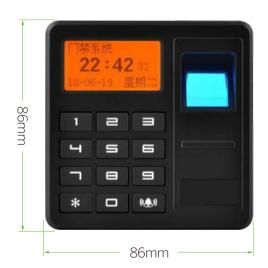

hite screen Fingerprint count: 500pcs Card count: 500pcs

Door controlled: 1door

Fingerprint identification time: <1.5S

False reject rate: < 0.01% False accept rate: < 0.0001%

Code count: 2

## Specifications

| Screen                          | Black-white screen       |
|---------------------------------|--------------------------|
| Card Type                       | Finger+Card+Password     |
| Fingerprint Capacity            | 500                      |
| Card Capacity                   | 500                      |
| Proximity Card Reader           | EM 125HKz or MF 13.56MHz |
|                                 |                          |
| Operating Voltage               | DC12~24V                 |
| Operating Voltage  Linking mode | DC12~24V<br>Offline      |

## Dimensions(mm)





S4A Industrial Co., Limited