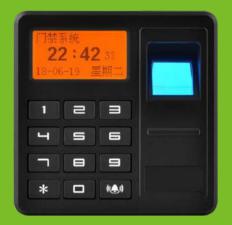

## Fingerprint Standalone Access Control with LCD display

SA-86

## Description

Screen: Black-white screen Fingerprint count: 500pcs Card count: 500pcs

Door controlled: 1door

Fingerprint identification time: <1.5S

False reject rate: < 0.01% False accept rate: < 0.0001%